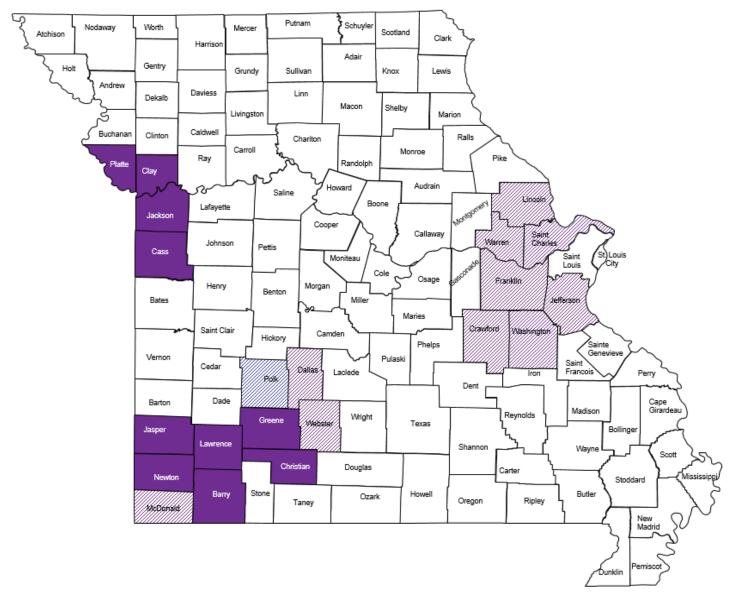

### Adding the St. Louis Metro Market:

Crawford, Franklin, Jefferson, Lincoln, St. Charles, Warren and Washington counties.

#### **Expanding the Greater Springfield Market:**

Adding Dallas, McDonald, Polk and Webster counties to our existing counties - Barry, Christian, Greene, Jasper, Lawrence and Newton.

#### **Kansas City Market:**

Continue to offer our plans in Cass, Clay, Jackson and Platte counties.

As our provider partner, you will have an essential role in the care of our Medicare members and we look forward to working with you in the years to come.

# **Medicare Advantage Product – Effective January 1, 2019**

Existing Counties: Barry, Christian, Greene, Jasper, Lawrence, Newton, Cass, Clay, Jackson, Platte

New Counties: Dallas, McDonald, Polk, Webster, Crawford, Franklin, Jefferson, Lincoln, St. Charles, Warren, Washington