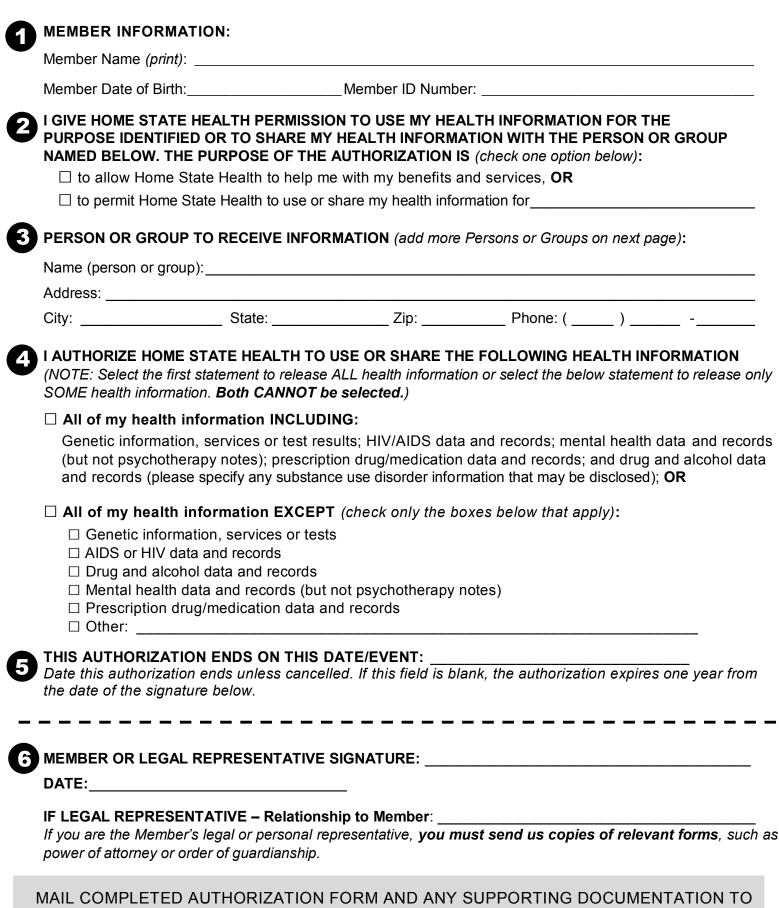

## Authorization to Use and Disclose Health Information

## Notice to Member:

- Completing this form will allow Home State Health to (i) use your health information for a particular purpose, and/or (ii) share your health information with the individual or entity that you identify on this form.
- You do not have to give permission to use or share your health information. Your services and benefits with Home State Health will not change if you do not submit this form.
- If you want to cancel this authorization form, send us a written request to revoke it at the address on the bottom of this page. A revocation form can be provided to you by calling Member Services at the phone number on the back of your member ID card.
- Home State Health cannot promise that the person or group you allow us to share your health information with will not share it with someone else.
- Keep a copy of all completed forms that you send to us. We can send you copies if you need them.
- If you need help, contact Member Services at the phone number on the back of your member ID card.
- Fill in all the information on this form. When finished, mail the form and any supporting documentation to

## PLEASE READ THE INSTRUCTIONS CAREFULLY AND COMPLETE THE FORM BELOW. INCOMPLETE FORMS CANNOT BE ACCEPTED.

Home State Health Plan, ATTN: Compliance Department 11720 Borman Drive, St. Louis, MO, 63146

HSHP20155, 01/29/2020

NOTE: If you are consenting to disclose any substance use disorder records to a recipient that is neither a third party payor nor a health care provider, facility, or program where you receive services from a treating provider, such as a health insurance exchange or a research institution (hereafter, "recipient entity"), you must specify the name of an individual with whom or the entity at which you receive services from a treating provider at that recipient entity, or simply state that your substance use disorder records may be disclosed to your current and future treating providers at that recipient entity.